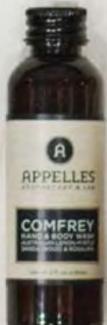

## skin detox ·hand & body wash

Formulated with Parsley, our Skin Detox Hand  $\theta$  Body Wash is a balancing tonic, gently cleansing to leave skin feeling refreshed yet supple. Use daily to protect your skin from everyday pollutants and stresses.

#### **PARSLEY**

Rich in nutrients including vitamin A, vitamin C and manganese to cleanse and purify to restore equilibrium to the skin.