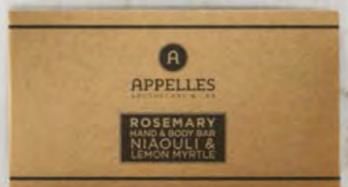

## skin detox body bar

Formulated with Parsley, our Skin Detox Body Bar is a balancing tonic, gently cleansing to leave skin feeling refreshed yet supple. Use daily to protect your skin from everyday pollutants and stresses.

#### PARSLEY

Rich in nutrients including vitamin A, vitamin C and manganese to cleanse and purify to restore equilibrium to the skin.

Available in 20g, 40g, and 100g bar.