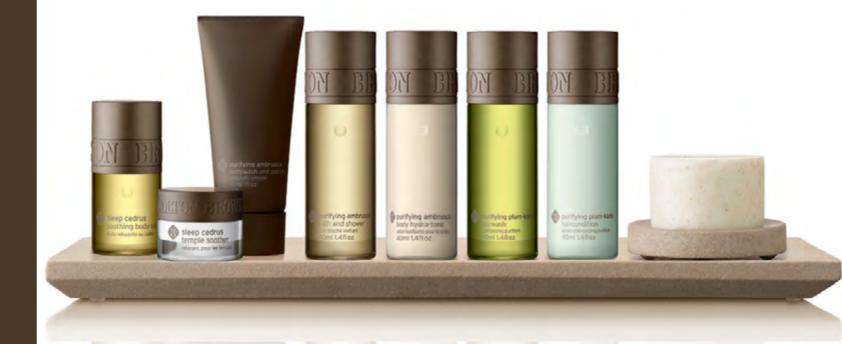

## ..... hair shine shampoo

Developed with purple kale, our Hair Shine Shampoo gently cleanses to reveal natural shine and leave hair luminous. Light enough for daily use, it is recommended for all hair types.

## skin detox ·hand & body wash

Formulated with Parsley, our Skin Detox Hand  $\theta$  Body Wash is a balancing tonic, gently cleansing to leave skin feeling refreshed yet supple. Use daily to protect your skin from everyday pollutants and stresses.

## ·hair revive conditioner

Enriched with maca root, our Hair Revive Conditioner infuses hair with moisture, maintaining shine and restoring lustre. Detangling formula delivers manageability without adding weight.

## skin booster body lotion

Infused with chia seeds, our Skin Booster Body Lotion restores moisture balance to help relieve skin dehydration. Easily absorbed without greasy residue, it is suitable for all skin types.

## skin detox body bar

Formulated with Parsley, our Skin Detox Body Bar is a balancing tonic, gently cleansing to leave skin feeling refreshed yet supple. Use daily to protect your skin from everyday pollutants and stresses.