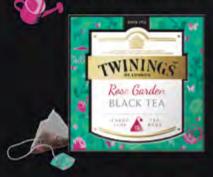

#### Rose Garden BLACK TEA

Deep yet delicate China tea with rose petals for a charming floral note. Available in: Malaysia, Philippines, Singapore & Thailand