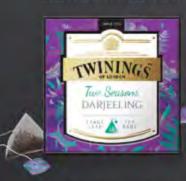

#### Two-Seasons DARJEELING

Crisp, balanced and floral – a delightful blend of first and second flush Darjeeling harvests. Available in: Malaysia & Singapore