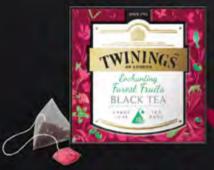

## **Enchanting Forest Fruits**

A delicious combination of ripe, red forest fruits blended subtly with rich vanilla flavours, and real pieces of strawberry and blueberry, on a base of black China tea. Available in: Philippines