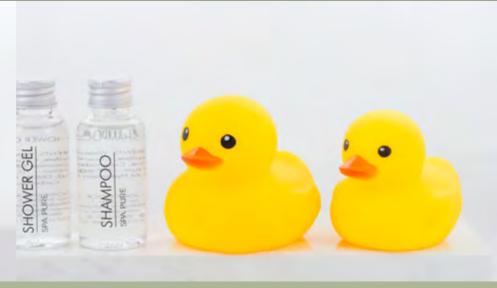

## YOUR BODY:

WE HAVE EVERYTHING FROM MASSAGE OILS TO SCRUBS. SCENTS CAN BE CUSTOMIZED.

THANN

BATH & MASSAGE OIL
SALT SCRUB -AROMATIC WOOD, ORIENTAL
SHOWER GEL-AROMATIC WOOD
SHAMPOO-AROMATIC WOOD
CONDITIONER -AROMATIC WOOD
BODYMILK- AROMATIC WOOD

#### PURELY SEAWEED THERAPY

SEAWEED BATH SALTS
SEAWEED BODY SCRUB WITH GREEN TEA
SEAWEED MUD WRAP WITH GREEN TEA
SEAWEED & ALOE VERA AFTER SUN
SEAWEED SHOWER GEL
SEAWEED SHAMPOO
SEAWEED CONDITIONER
SEAWEED BODY MILK

#### SPA PURE

AROMATIC BATH SALTS
AROMATIC SALTS SCRUB
BATH & MASSAGE OIL
VIRGIN OLIVE OIL - BASE OIL
VIRGIN COLD COMPRESSED
COCONUT OIL - BASE OIL
BODY WET MUD