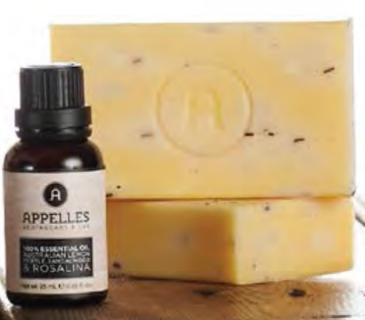

## CONCEPT TO CREATION

Plastic Wrap

Our soaps are 100% handcrafted in Saigon, Vietnam from blends of food-grade olive oil and palm oil and infused with botanicals and premium essential oils or fragrance.

The soaps are hand-cut into many sizes from 20gram to 100gram. Clients are offered the choice of having their soaps hand-embossed with the Spa Pure logo.

We offer a various types of packaging depending on our clients' needs.