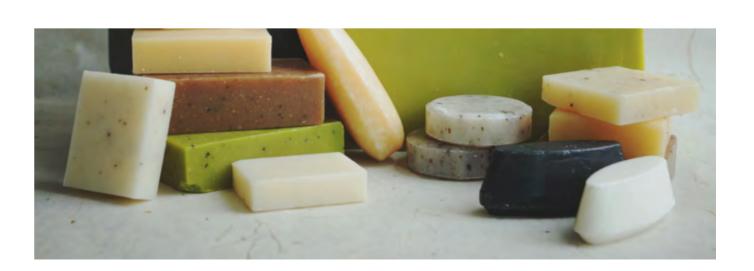

## CONCEPT TO CREATION

Plastic Wrap

Our soaps are 100% handcrafted in Saigon, Vietnam from blends of food-grade olive oil and palm oil and infused with botanicals and premium essential oils or fragrance.

The soaps are hand-cut into many sizes from 20gram to 100gram. Clients are offered the choice of having their soaps hand-embossed with the Spa Pure logo.

We offer a various types of packaging depending on our clients' needs.