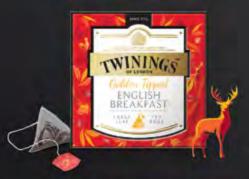

#### Golden Tipped ENGLISH BREAKFAST

Golden tipped Assam, for a strong and bold depth of flavour and a rounded body. Available in: Malaysia, Philippines, Singapore, Thailand & \*Indonesia