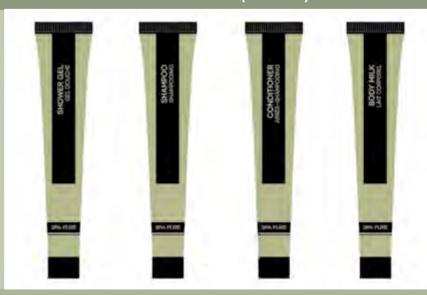

## AMBER COLLECTION (2018)

### AMBER COLLECTION (2018)

LAIT DE COCO SPANISH OLIVE

BOTTLE GALLON 3.5L