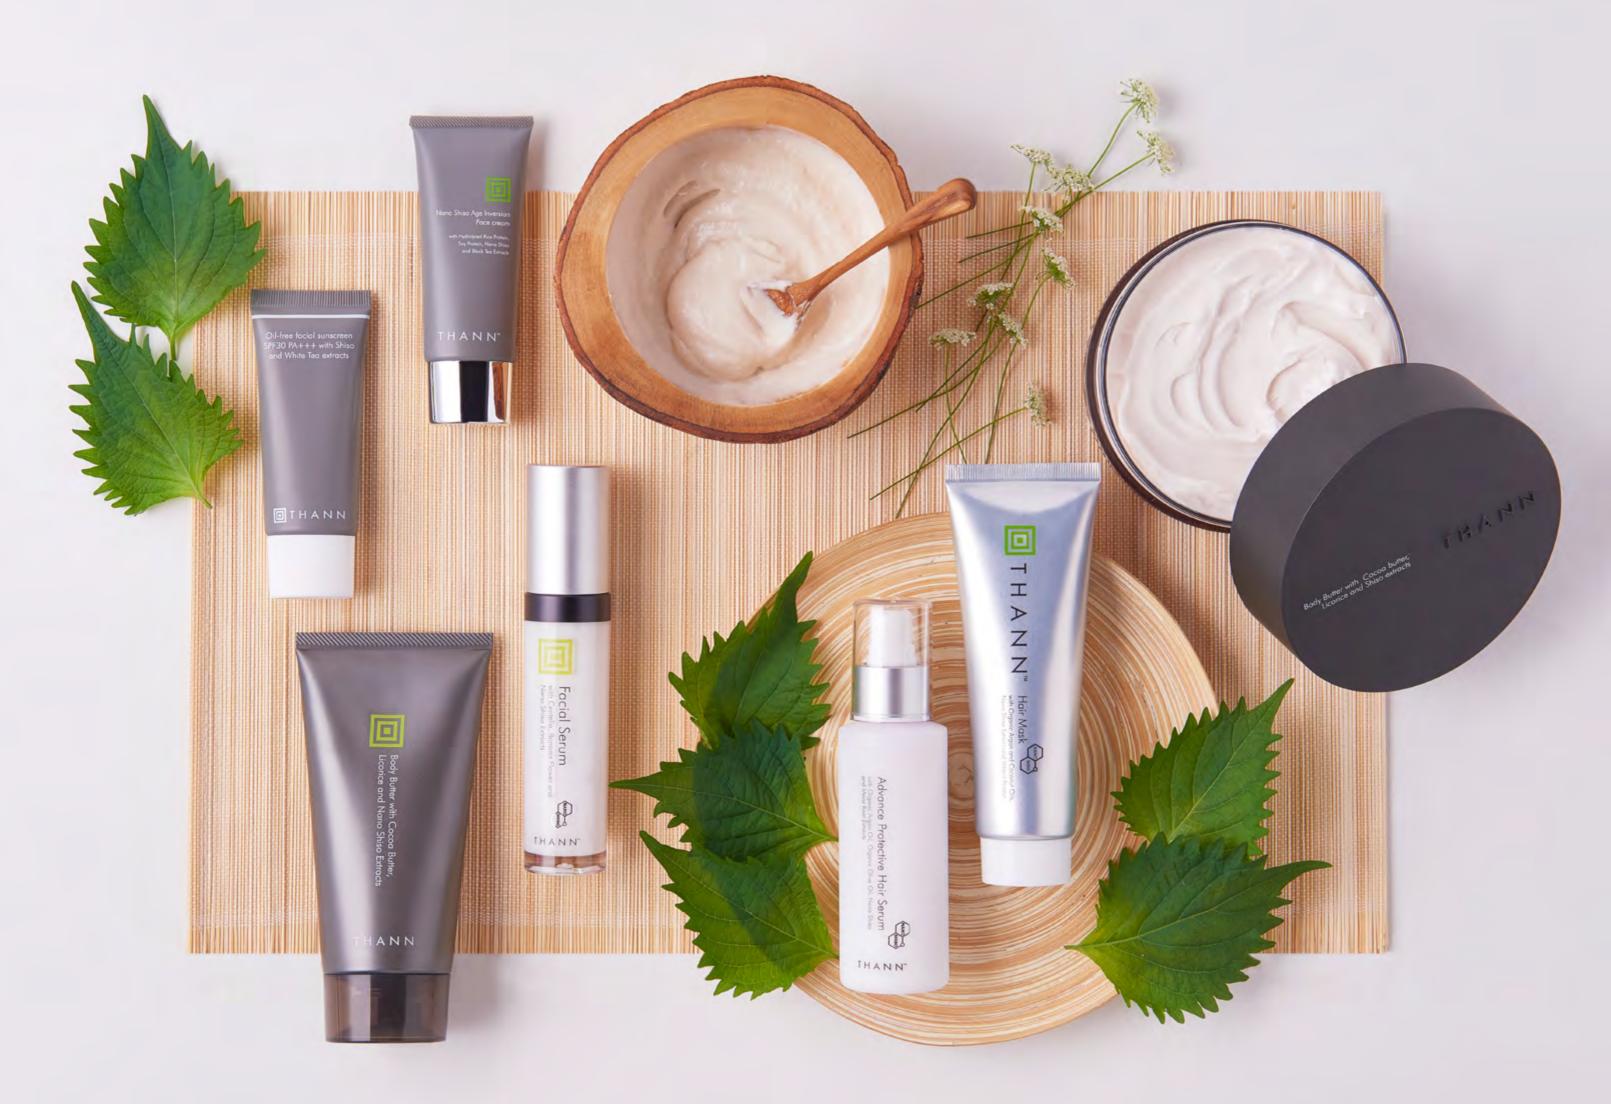

## YOUR FACE:

A FULL RANGE OF FACIAL PRODUCTS MADE WITH THE HIGHEST QUALITY INGREDIENTS

SELECTED PRODUCTS CONTAINS USDA CERTIFIED ORGANIC AS WELL AS REGENISTEM INGREDIENTS.

The mild natural formulas is suitable for all skin types. The range provides four complete facial care steps.

**CLEANSERS** 

NATURAL RELIABLE

SHISO FACIAL CLEANSER SHISO FACIAL FOAM WASH RICE BRAN CLEANSING OIL ASTRINGENT TONER OATMEAL FACE SCRUB

Soothes and softens sensitive skin while it cleanses, helping the skin retain natural moisture. THANN Facial Cleanser is completely non-alkaline, non-comedogenic and suitable for the sensitive skin. For enhanced skin clarifying efficacy, use in conjunction with THANN Astringent Toner.

**CREAMS & ANTI-AGING** 

YOUR SILKINESS

RICE MOISTURING CREAM SHISO AGE INVERSION SHISO FACIAL SERUM

The Regenistem rice extract from Himalayan Red Rice of THANN Regenistem Rice Extract Cream helps rejuvenate skin cells at the Epigenetic level, resulting in wrinkles and pores reduce.

MASKS

YOUR REINVIGORATION

RICE DETOXIFYING CLAY MASK SHISO REVITALIZING FACE MASK

A concentrated treatment mask that restores suppleness and radiance in a single application. Revitalizing Essence with Nano Shiso extract and Trehalose is specially formulated to replenish skin moisture and elasticity. Revitalizing Complex with Grape fruit and Mulberry extracts improves skin radiance and reduces the amount of visible spots.