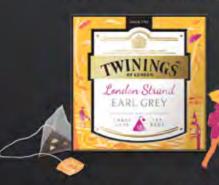

#### London Strand EARL GREY

A sunny twist on our original Earl Grey Black China tea scented with a blend of traditional bergamot with a twist of other citrus notes and real lemon peels. Available in: Malaysia, Philippines, Singapore, Thailand & \*Indonesia