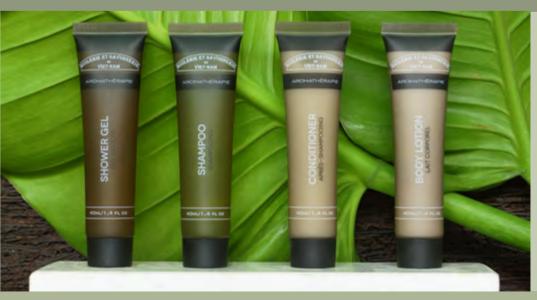

## YOUR BODY:

WE HAVE EVERYTHING FROM MASSAGE OILS TO SCRUBS. SCENTS CAN BE CUSTOMIZED.

THANN

BATH & MASSAGE OIL
SALT SCRUB -AROMATIC WOOD, ORIENTAL
SHOWER GEL-AROMATIC WOOD
SHAMPOO-AROMATIC WOOD
CONDITIONER -AROMATIC WOOD
BODYMILK- AROMATIC WOOD